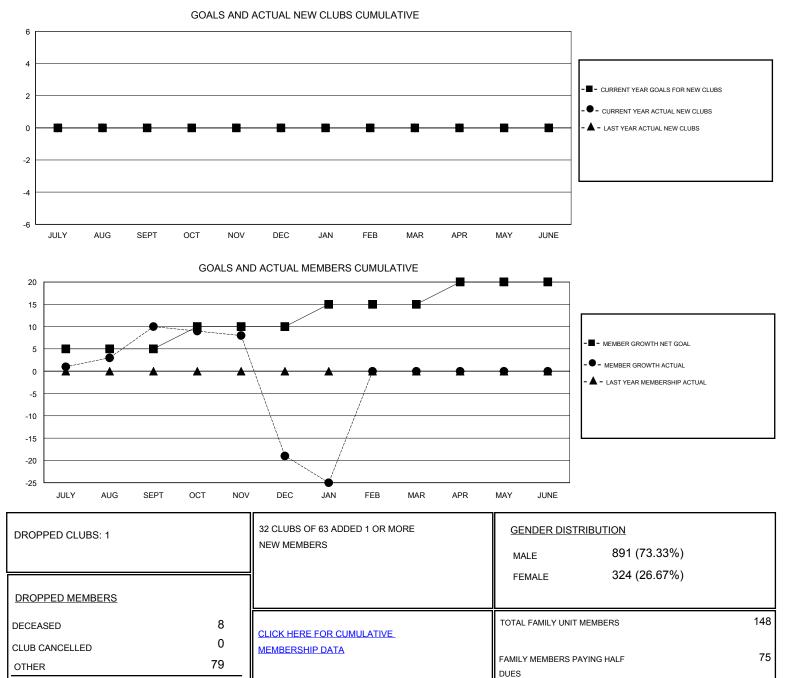

## District 105SW

Results as of: 1/31/2020

| GMT:                           | LOCATION ENGLAND |   |   |                                  |   |    | GMT CA |
|--------------------------------|------------------|---|---|----------------------------------|---|----|--------|
| Clubs<br>RESULTS FOR 2019-2020 |                  |   |   | Members<br>RESULTS FOR 2019-2020 |   |    |        |
|                                |                  |   |   |                                  |   |    |        |
| JULY/AUG/SEPT                  | 0                | 0 | 0 | JULY/AUG/SEPT                    | 5 | 32 | 16     |
| OCT/NOV/DEC                    | 0                | 0 | 0 | OCT/NOV/DEC                      | 5 | 38 | 55     |
| JAN/FEB/MAR                    | 0                | 0 | 1 | JAN/FEB/MAR                      | 5 | 12 | 16     |
| APR/MAY/JUNE                   | 0                | 0 | 0 | APR/MAY/JUNE                     | 5 | 0  | 0      |